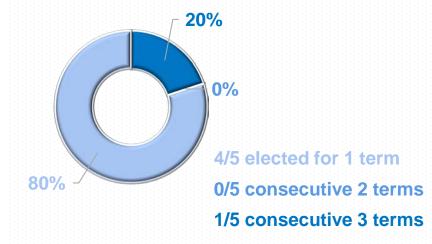

### **Composition of the 19th Board of Directors**

The 19th term of the Board of Directors of the Company is made up of 12 directors.









## Diversity of Directors also employees



# **Diversity of Independent** directors serving terms



#### **Composition of the 19th Board of Directors**

Implementation of Diversity of the Board of Directors' members

| implementation of bivoroity of the board of biroctore members |                         |        |             |             |          |                                  |                                                                   |                                                |  |  |  |
|---------------------------------------------------------------|-------------------------|--------|-------------|-------------|----------|----------------------------------|-------------------------------------------------------------------|------------------------------------------------|--|--|--|
| Diversity<br>Name                                             | Title