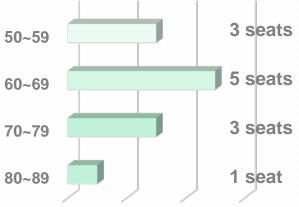

### **Composition of the 19th Board of Directors**

The 19th term of the Board of Directors of the Company is made up of 12 directors.