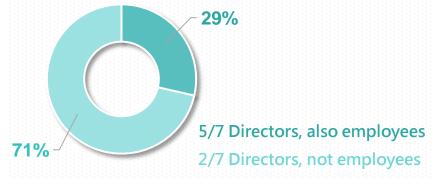

## Diversity of Directors also employees

### **Composition of the 19th Board of Directors**

The 19th term of the Board of Directors of the Company is made up of 12 directors.