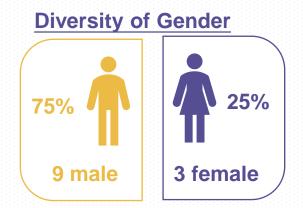

### **Composition of the 19th Board of Directors**

The 19th term of the Board of Directors of the Company is made up of 12 directors.