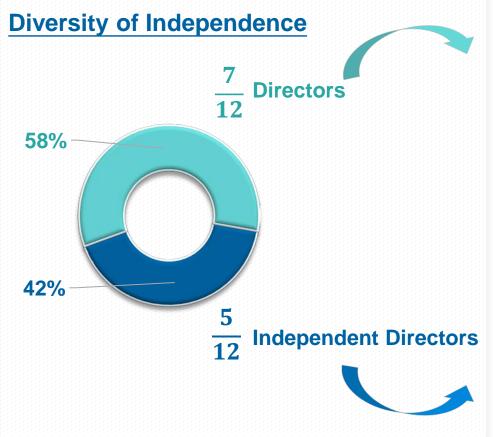

# **Diversity of Independent** directors serving terms

### **Composition of the 19th Board of Directors**

The 19th term of the Board of Directors of the Company is made up of 12 directors.